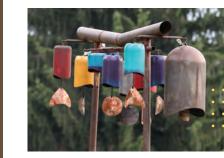

**BOULEVARD NEAR TEE PEE** 

Oh Happy Day Prince Mayo

BOULEVARD NEAR LAKE PAGE

Chimes with Tori Arch STEEL. HARDWOOD. ANIMAL HIDE & COPPER

Ringing out sound

practical **BOULEVARD NEAR** 

Big Proud Sheep

Jill Shwaiko