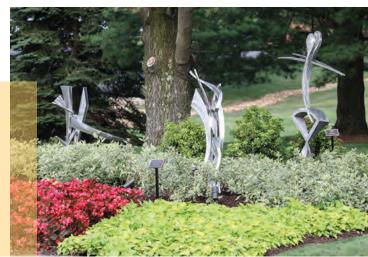

& MIXED MEDIA

**Dewane Hughes** 

A Surge of Red Nic Noblique ENAMELED METAL

Suggesting a tenacious need to succeed LOCATED ON LAFAYETTE DRIVE

Teal Ribbon Nic Noblique ENAMELED METAL

GOLF ACADEMY

LOCATED ADJACENT TO

. . . . . . . . .

. . . . . . . . .

. . . . . . . . .

. . . . . . . . .

Movement **Esmoreit Koetsier** ENAMELED STEEL

Inspiring the mind through the process of movement or travel from one place to another LOCATED ON SHEPHERD'S ROCK #13 FAIRWAY