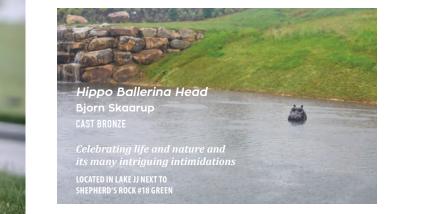

STAINLESS STEEL

Creating beauty via simple, balanced shapes

LOCATED AT HAWES ROAD/ HARDY BOULEVARD INTERSECTION



Plant Forms Aureleo Rosano SCULPTURAL STEEL

Sculpture has influenced this artist life since LOCATED ON FRONT SIDI

OF FALLING ROCK





Danville Chadbourne Collection **EARTHENWARE &** STONEWARE

**BOULEVARD NEAR TEE PEE** 

Oh Happy Day Prince Mayo

BOULEVARD NEAR LAKE PAGE

Chimes with Tori Arch STEEL. HARDWOOD. ANIMAL HIDE & COPPER

Ringing out sound

practical **BOULEVARD NEAR** 









Big Proud Sheep

Jill Shwaiko

ipward for prid

ownward foi

LOCATED ON

CAST BRONZE



**Emphasized** movement sugges a contemplative character

INNER DIALOGUE LOCATED AT FALLING ROCK ON FALLING ROCK BOULEVARD





1001 Lafayette Drive Farmington, PA 15437 866.396.6957 nemacolin.com