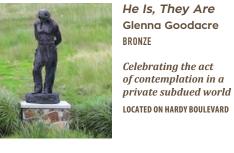

Little Bird Fernando Botero BRONZE

Inspiring guests to relax, revisit and enjoy Nemacolin Woodlands Resort for 30 years

LOCATED IN FRONT OF CHATEAU

Berlin Wall **Authentic section** donated by Lord Peter Palumbo GRAFFITI ON STONE