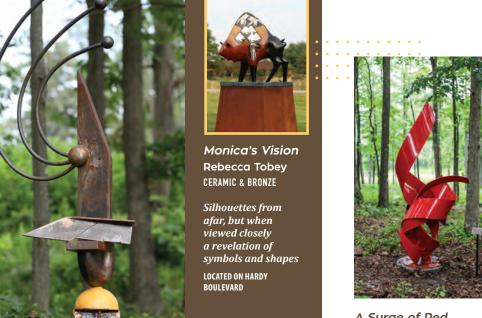

& MIXED MEDIA

**Dewane Hughes** 

A Surge of Red Nic Noblique ENAMELED METAL

Suggesting a tenacious need to succeed LOCATED ON LAFAYETTE DRIVE

Teal Ribbon Nic Noblique ENAMELED METAL

GOLF ACADEMY

LOCATED ADJACENT TO