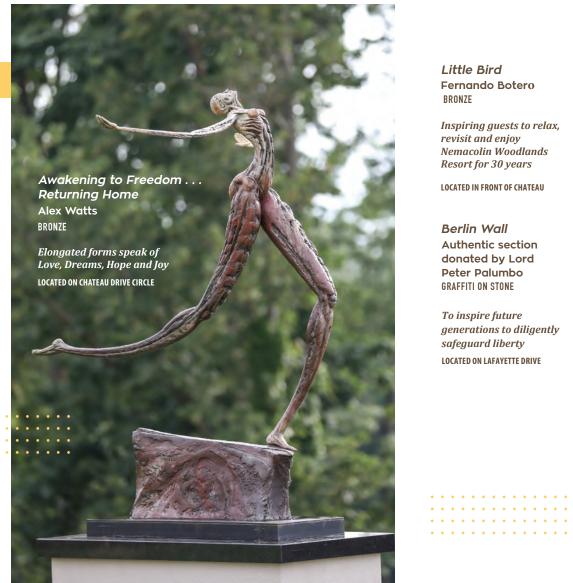

Little Bird Fernando Botero BRONZE

Inspiring guests to relax, revisit and enjoy Nemacolin Woodlands Resort for 30 years

LOCATED IN FRONT OF CHATEAU

Berlin Wall **Authentic section** donated by Lord Peter Palumbo GRAFFITI ON STONE