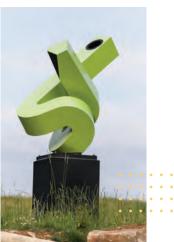

Journey **Esmoreit Koetsier** ENAMELED STEEL

LOCATED ABOVE STONE WALL ON MIDWAY

LEFT TO RIGHT Ordering Chaos #1 Ordering Chaos #2 Tandem John Ellis STAINLESS STEEL

Creating beauty via simple, balanced shapes