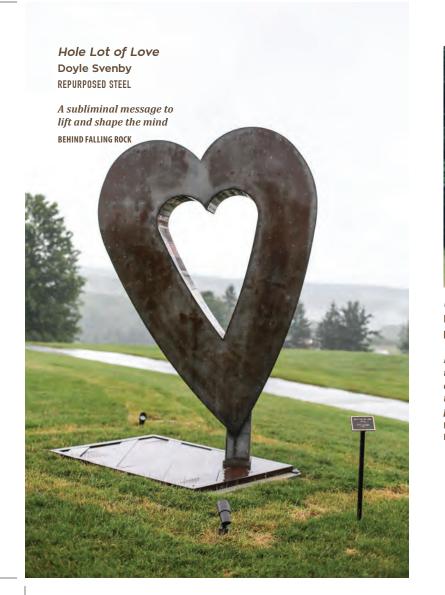

LOCATED AT HAWES ROAD/ HARDY BOULEVARD INTERSECTION

Plant Forms Aureleo Rosano SCULPTURAL STEEL

Sculpture has influenced this artist life since LOCATED ON FRONT SIDI

OF FALLING ROCK

Danville Chadbourne Collection **EARTHENWARE &** STONEWARE