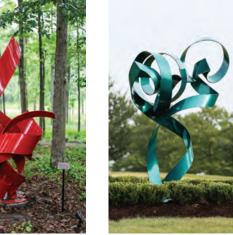

& MIXED MEDIA

**Dewane Hughes** 

A Surge of Red Nic Noblique ENAMELED METAL

Suggesting a tenacious need to succeed LOCATED ON LAFAYETTE DRIVE

Teal Ribbon Nic Noblique ENAMELED METAL

GOLF ACADEMY

LOCATED ADJACENT TO