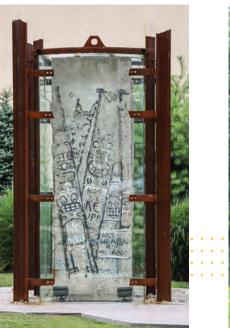

Little Bird Fernando Botero BRONZE

Inspiring guests to relax, revisit and enjoy Nemacolin Woodlands Resort for 30 years

LOCATED IN FRONT OF CHATEAU

Berlin Wall **Authentic section** donated by Lord Peter Palumbo GRAFFITI ON STONE

To inspire future generations to diligently safeguard liberty LOCATED ON LAFAYETTE DRIVE

Rising Sun

CERAMIC, STEEL

Art happens in

LOCATED ON LAFAYETTE

DRIVE ACROSS FROM

the space between

the object and the