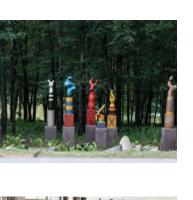

& MIXED MEDIA

**Dewane Hughes** 

A Surge of Red Nic Noblique ENAMELED METAL

Suggesting a tenacious need to succeed LOCATED ON LAFAYETTE DRIVE

Teal Ribbon Nic Noblique ENAMELED METAL

GOLF ACADEMY

LOCATED ADJACENT TO

. . . . . . . . .

. . . . . . . . .

. . . . . . . . .

. . . . . . . . .

Movement **Esmoreit Koetsier** ENAMELED STEEL

Inspiring the mind through the process of movement or travel from one place to another LOCATED ON SHEPHERD'S ROCK #13 FAIRWAY