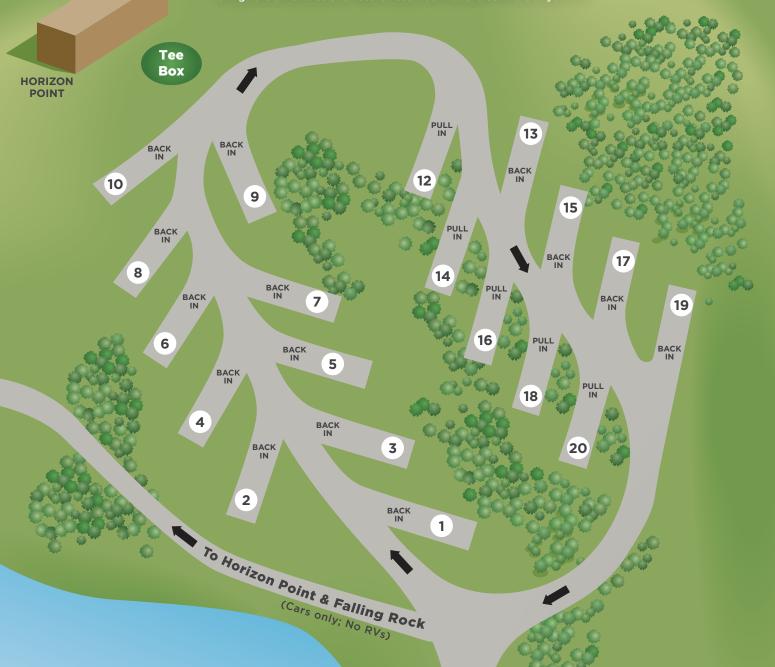

## MAGGIE VALLEY RV PARK

An ideal location for RVing enthusiasts, Maggie Valley RV Park brings the amenities of a resort hotel room to the comfort of your RV.

For more information or reservations, please contact a Resort Sales Specialist at 800.422.2736

## PARKING SPOT DIMENSIONS 60 ft. x 20 ft.

## **INDIVIDUAL SPOT AMENITIES**

PICNIC TABLES

WOOD-BURNING FIRE PITS

ROOM SERVICE

SHUTTLE SERVICE

CABLE TV

WATER, ELECTRIC & SEWAGE HOOKUPS

TELEPHONE JACK & WI-FI

ACCESS TO PARADISE POOL (Weather Permitting)

TRASH RECEPTACLES